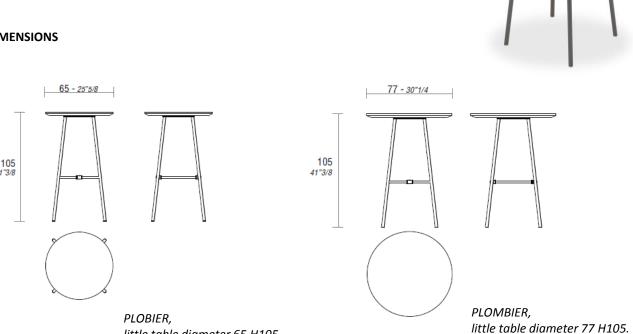

#### **DIMENSIONS**

## **FINISHES**

Structure: matt White Snow or matt Carbon Glacè powder coated metal.

little table diameter 65 H105.